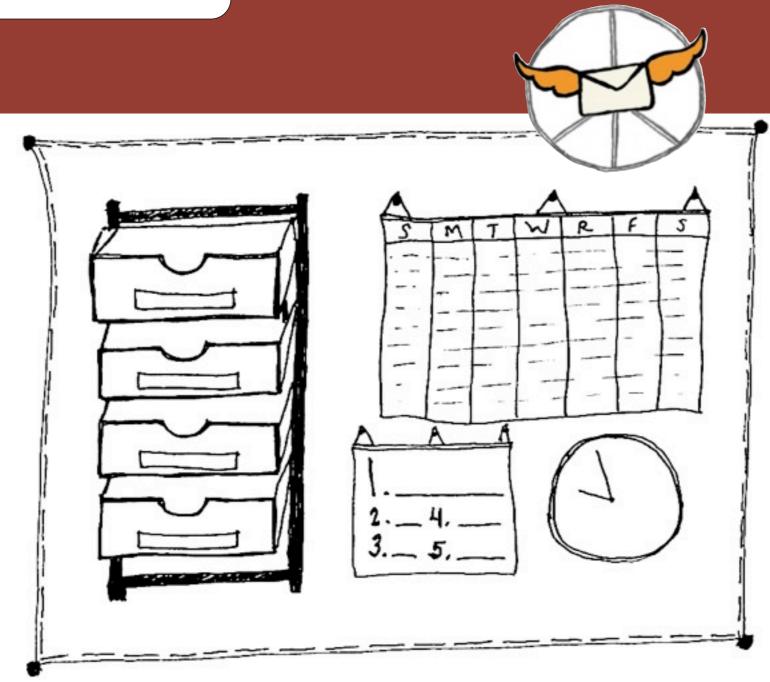

#### Notes from last week

Did you: 1.Highlight what you'd like to implement.

2.Pick the top 3 (and write them on the Action System subject page)

3. Focus on the Top 1 (for the week)

#### These are part of your action system

- \* To Do\* Pending
- \* To Read
- \* Project List
- \* To Get\* 1:1 (agendas)

Pending Pass- Gift Words Gift Jaas