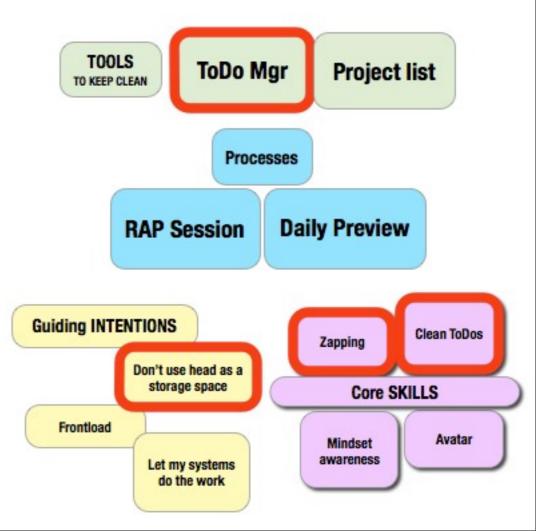

| Tag: *High                                                                      | Sort 🔻            | Group 🔻    |                                   |                             |
|---------------------------------------------------------------------------------|-------------------|------------|-----------------------------------|-----------------------------|
| Schedule with Passport Health<br>Parents: Vaccinations<br>'5min *High +BusyTime |                   |            |                                   |                             |
| Arrange place to stay upon arrival<br>'30min *High +BusyTime                    | (airbnb)          |            |                                   |                             |
| Apply for Thai Visa - schedule day<br>"High                                     | to go to Consulat | e          |                                   |                             |
| Thailand :: Network                                                             |                   |            |                                   |                             |
| Connect with Kristen                                                            |                   |            | DOLS<br>ToDo Mg                   | r Project list              |
| Walk Tall :: Content                                                            |                   |            | Process                           | es                          |
| Bstorm overview<br>Parents: Module 05 Overview<br>"High                         |                   |            | RAP Session                       | Daily Preview               |
|                                                                                 |                   | Guiding IN | TENTIONS                          | Zapping Clean ToDos         |
| Update outline                                                                  |                   |            | Don't use head as a storage space | Core SKILLS                 |
|                                                                                 |                   | Frontioa   | Let my systems<br>do the work     | Mindset<br>awareness Avatar |