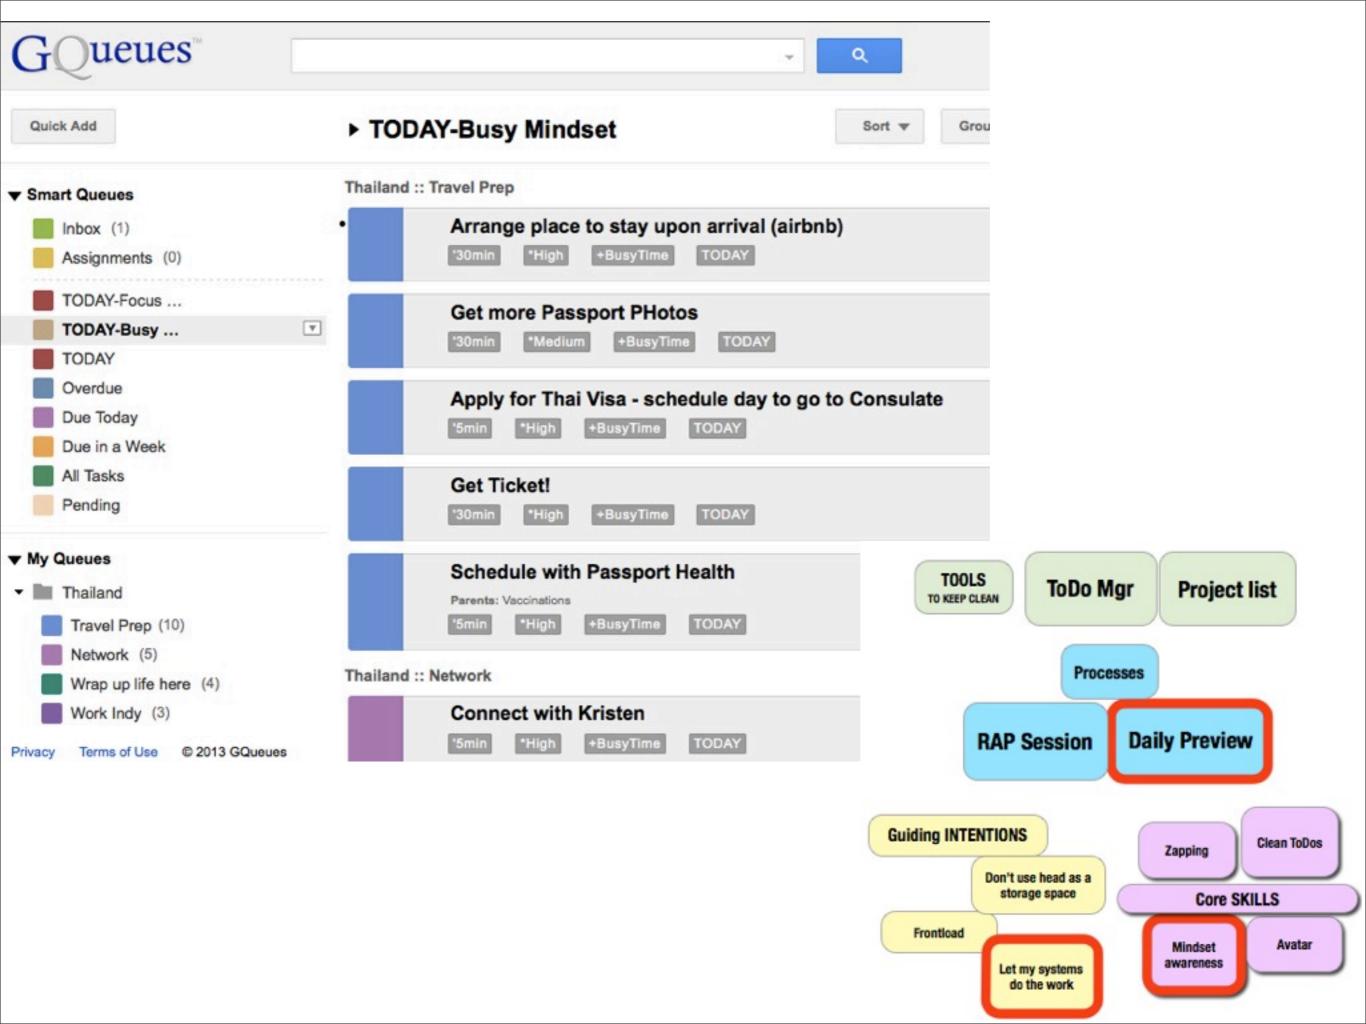

#### Notes from last week the muy importantes

1. RAP Session.

2. Daily Preview.

#### October 13 - 19, 2013

| day 13 s | Sunday           | 14 Monday | 15 Tuesday | 16 Wednesday | 17 Thursday           | 18 Friday          |
|----------|------------------|-----------|------------|--------------|-----------------------|--------------------|
| Hou      | usesit at Jodi's |           |            |              |                       |                    |
|          |                  |           |            |              |                       | Nick's Bday        |
| 4M       |                  |           |            |              |                       |                    |
| AM       |                  |           |            |              |                       |                    |
| AM       |                  |           |            |              | GOTO LA for Thai Visa |                    |
| AM       |                  |           |            |              |                       |                    |
|          |                  |           | Walk Tall  |              |                       |                    |
| AM       |                  |           |            |              |                       | Open Office Q&A ca |
| on       |                  |           |            | Travel time  |                       |                    |