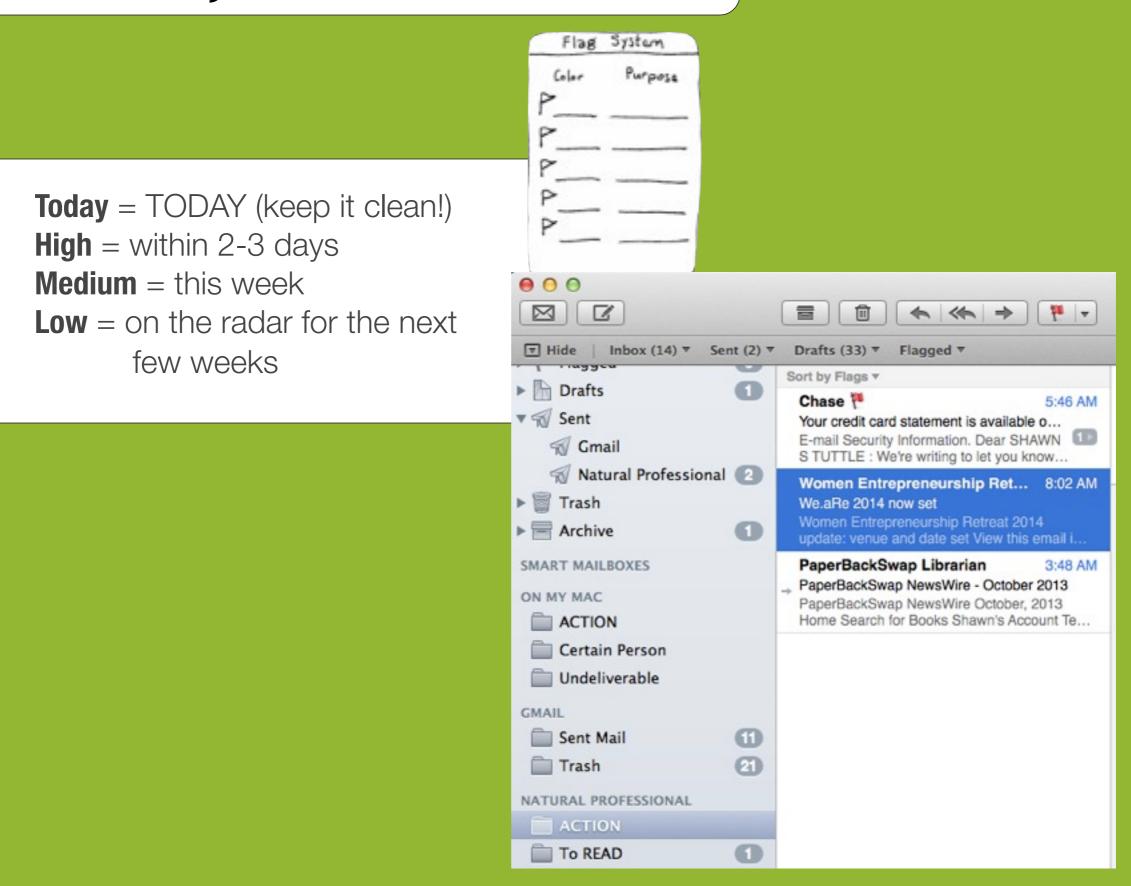

#### Action System in email client

Today = TODAY (keep it clean!)
High = within 2-3 days
Medium = this week
Low = on the radar for the next few weeks