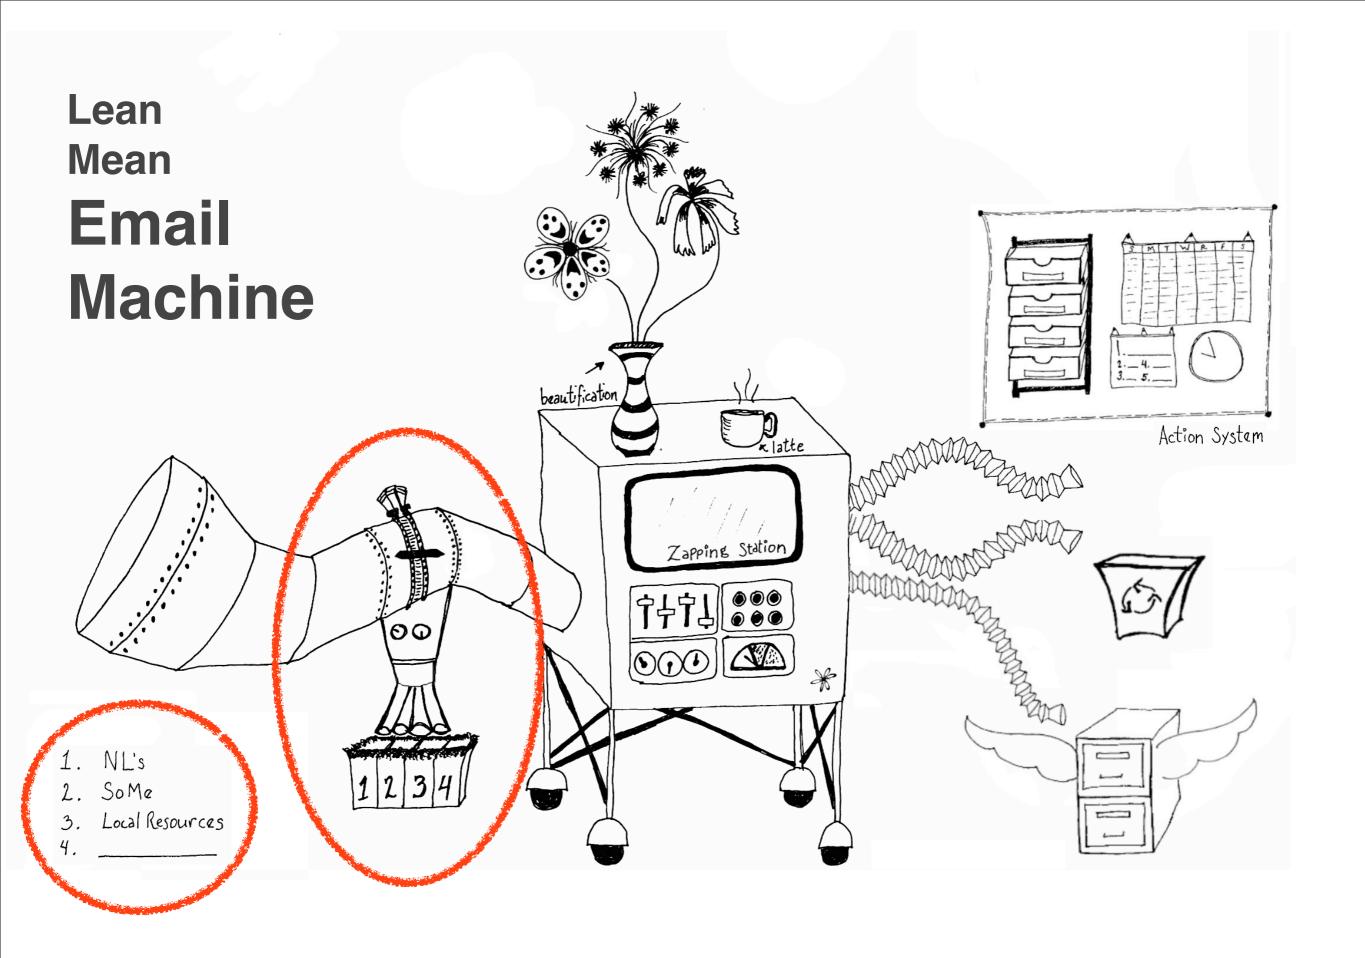

#### **Email --> Time Container**

| Type/sender of email     | Mindset/Time<br>Container | Folder/Label     | Frequency   | When/Where                 |
|--------------------------|---------------------------|------------------|-------------|----------------------------|
| Facebook                 | Some                      | Some alerts      | 30 min/day  | end of day/after Busy Time |
| Newsletters              | Online Reading            | To Read          | 60 mīn/week | at cafe                    |
| Industry updates         | Online Reading            | updates          | lo min/day  | after Focus Time           |
| online orders            | Busy Time                 | orders-Receipts  | 10 min/week | Monday Busy Time           |
| Super important & timely | Focus Time                | Action (flagged) | 60 min/day  | around 4 or 5 pm           |
|                          |                           |                  |             |                            |
|                          |                           |                  |             |                            |
|                          |                           |                  |             |                            |
|                          |                           |                  |             |                            |
|                          | )<br> <br> <br>           |                  | ,           | (                          |
|                          |                           |                  |             |                            |
|                          |                           |                  |             |                            |
|                          |                           |                  |             |                            |
|                          |                           |                  |             |                            |